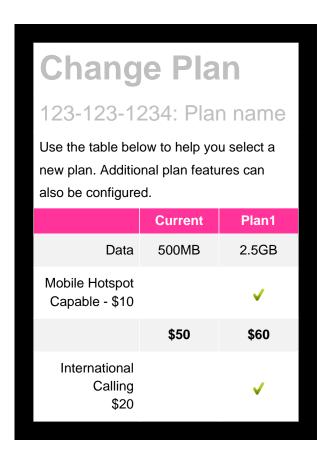

|
| * Percent Daily Values are ba | •                     |  |  |

<sup>\*</sup> Percent Daily Values are based on a 2,000 caloric diet. Your daily values may be higher or lower depending on your calorie needs:

|                     | Calories: | 2,000   | 2,500   |  |
|---------------------|-----------|---------|---------|--|
| Total Fat           | Less than | 65g     | 80g     |  |
| Saturated Fat       | Less than | 20g     | 25g     |  |
| Cholesterol         | Less than | 300mg   | 300mg   |  |
| Sodium              | Less than | 2,400mg | 2,400mg |  |
| Total Carbohydrates |           | 300g    | )g 375g |  |
| Dietary Fiber       |           | 25g     | 30g     |  |
| Calariaa nan an     |           |         |         |  |

Calories per gram:

Fat 9 • Carbohydrate 4 • Protein 4



### **Shared Cluster**

Light to medium data need? Our shared cluster is simple and cost-effective.

### **Dedicated**

Powerful, high-end servers for your mission critical projects.



#### Tau

**FREE** 

500MB storage Fits a blog, personal site or small project wiki



## Capri

\$15.00

1GB storage Great for a small company intranet or staging server



Scorp

\$30.00

1.5GB storage
Perfect for small biz app.
e-commerce site or CMS.



Leo

\$50.00

10GB storage Superior performance when it's most critical for your super scale, high traffic apps.

| Employee       | Salary Bonus |         | Supervisor |
|----------------|--------------|---------|------------|
| Michael J. Fox | \$300.50     | \$50.00 | Bob        |
| Robert Smit    | \$240.00     | \$20.00 | Michel     |
| Jessie Rob